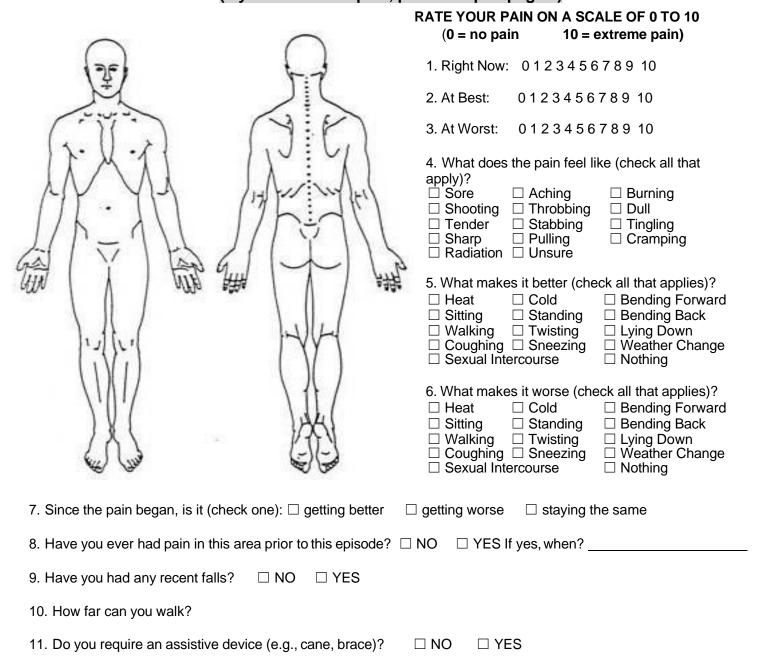

**□** SCQ

BP\_\_\_\_Puke\_\_\_ HT\_\_\_\_WT\_\_\_

Please complete the pain drawing below by marking where you feel pain right now on the figures below.

(If you do not feel pain, please skip to page 2)

| 12. Do you need help with household activities?                                                                                                    |                       | $\square$ NO                                                           | ☐ YES        |                                                     |                                                            |                                                                                         |               |                                                                                                    |  |
|----------------------------------------------------------------------------------------------------------------------------------------------------|-----------------------|------------------------------------------------------------------------|--------------|-----------------------------------------------------|------------------------------------------------------------|-----------------------------------------------------------------------------------------|---------------|----------------------------------------------------------------------------------------------------|--|
| Do you have any of the                                                                                                                             | ne followi            | ng symptom                                                             | s (check     | all that                                            | apply)?                                                    |                                                                                         |               |                                                                                                    |  |
| <ul> <li>□ Easy Bleeding/Bruis</li> <li>□ Stomach Problems</li> <li>□ Bowel/Bladder Char</li> <li>□ Shortness of Breath</li> <li>□ Rash</li> </ul> | nges 🗆                | Weight Chang<br>Joint pain/ Sv<br>Night Pain<br>Vision Chang<br>Other_ | velling<br>e | <ul><li>☐ Mornir</li><li>☐ Depre</li></ul>          | ning Problems<br>ng Stiffness<br>ssion/Anxiety<br>Problems | <ul><li>☐ Fever/Chil</li><li>☐ Weakness</li><li>☐ Numbness</li><li>☐ Headache</li></ul> | □ Sk<br>□ Tii | <ul><li>☐ Heart Problems</li><li>☐ Skin Problems</li><li>☐ Tingling</li><li>☐ Chest Pain</li></ul> |  |
| Have you had any of                                                                                                                                |                       |                                                                        |              | ents for y                                          | our current p                                              | roblem?                                                                                 |               |                                                                                                    |  |
| X-Rays CT Scan MRI Scan Surgery Medications If yes, list names of me                                                                               | 1<br>1<br>1<br>1<br>1 |                                                                        | Date(s)      | E<br>II<br>F                                        | EMG (Nerve Tes<br>Bone Scan<br>njection<br>Physical Therap |                                                                                         | YES           | Date(s)                                                                                            |  |
|                                                                                                                                                    |                       |                                                                        | Medic        | cal Histor                                          | V                                                          |                                                                                         |               |                                                                                                    |  |
| Past Medical Problems:  Name All Current Medications:                                                                                              |                       |                                                                        |              | Past Surgeries Dates  List Any Medication Allergies |                                                            |                                                                                         |               |                                                                                                    |  |
| Do you have allergies t<br>☐ Shellfish  Does anyone in your f                                                                                      |                       | dine                                                                   |              | -                                                   | ☐ Latex                                                    | Κ                                                                                       |               |                                                                                                    |  |
| Family Member Al                                                                                                                                   | ive                   | Arthritis                                                              | (            | Cancer                                              | Heart Dise                                                 | ease Diab                                                                               | etes          | Other                                                                                              |  |
|                                                                                                                                                    | ] Y                   |                                                                        |              |                                                     |                                                            |                                                                                         |               |                                                                                                    |  |
| Have you received the Have you received the                                                                                                        |                       |                                                                        |              | □ No                                                |                                                            | Date:<br>Date:                                                                          | //<br>        | /                                                                                                  |  |